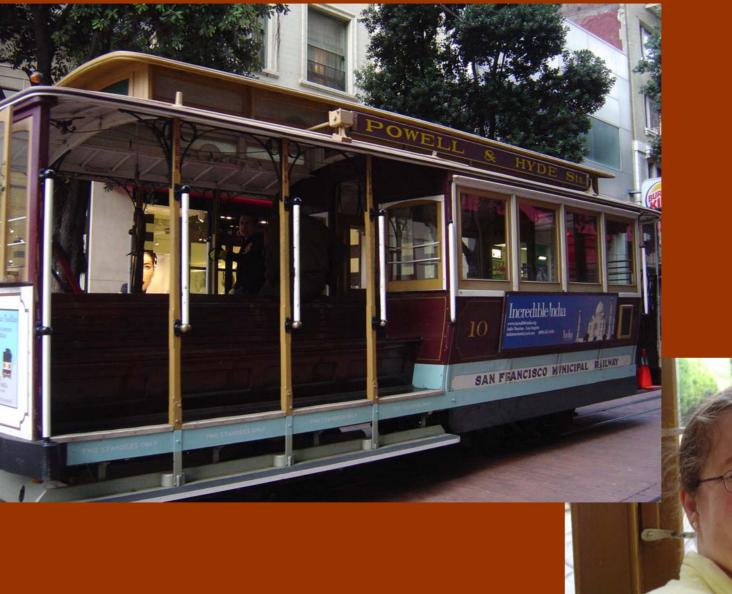

# Structural Health Monitoring Short Course

### San Francisco/Palo Alto, CA 9/2009

### **Stanford**



#### The Burghers of Calais

In 1884 the French city of Calais commissioned Auguste Rodin to create







## San Francisco









# TUNNEL VIEW

Rededicated October 24, 2008 through a landmark public-private partnership, the Centennial Challenge, commemorating the centennial of the National Park Service.





THE YOSEMITE FUND\* Providing for Yosemite's Future













### North Yosemite Forest Fire – Road just reopened



#### Still smokin'

### ENTERING TUOLUMNE GROVE OF GIANT SEQUOIAS







#### MUIR WOODS MUIR WOODS NATIONAL PARK SERVICE DEPARTMENT DE INTERIOR









## The Golden Gate Bridge







# The Bay Bridge