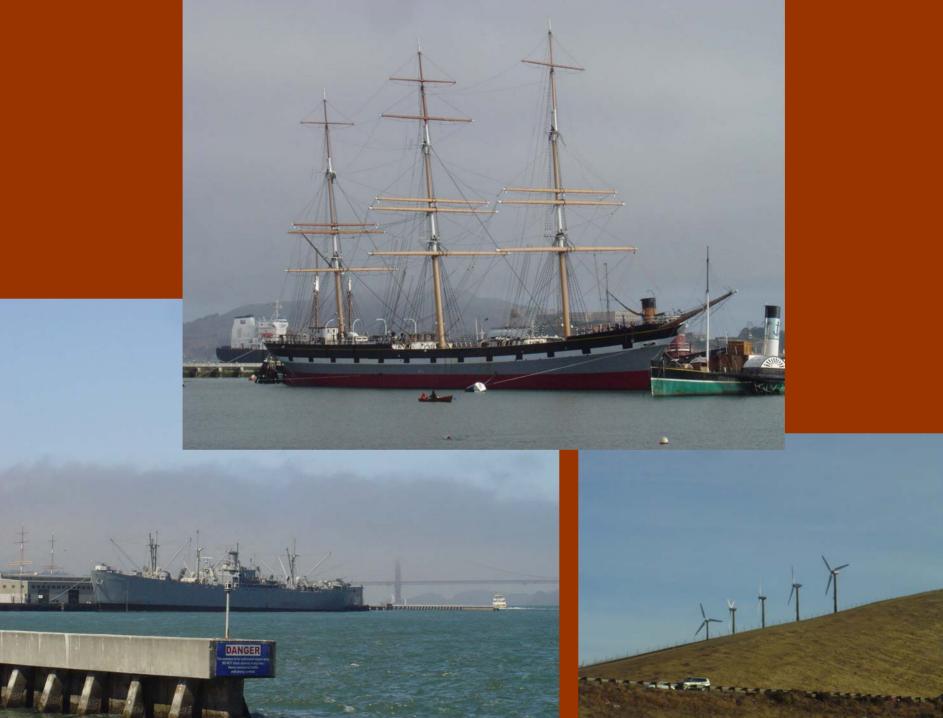

# Structural Health Monitoring Short Course

### San Francisco/Palo Alto, CA 9/2009

### **Stanford**



#### The Burghers of Calais

In 1884 the French city of Calais commissioned Auguste Rodin to create







## San Francisco









# TUNNEL VIEW

Rededicated October 24, 2008 through a landmark public-private partnership, the Centennial Challenge, commemorating the centennial of the National Park Service.





THE YOSEMITE FUND\* Providing for Yosemite's Future













### North Yosemite Forest Fire – Road just reopened



#### Still smokin'

### ENTERING TUOLUMNE GROVE OF GIANT SEQUOIAS







#### MUIR WOODS MUIR WOODS NATIONAL PARK SERVICE DEPARTMENT DE INTERIOR









## The Golden Gate Bridge







# The Bay Bridge