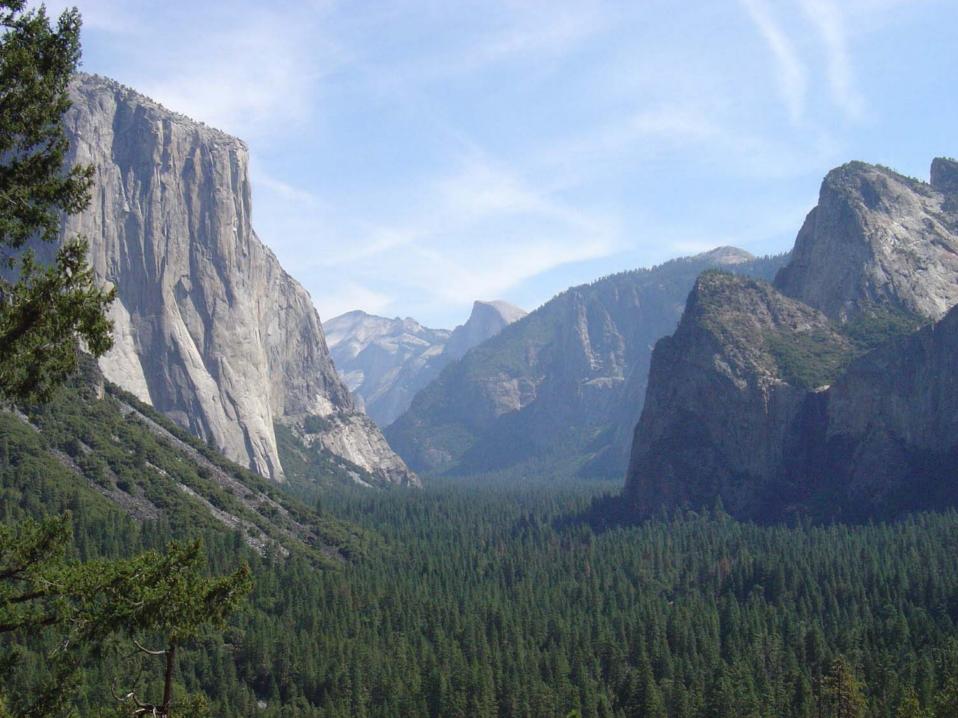

# TUNNEL VIEW

Rededicated October 24, 2008 through a landmark public-private partnership, the Centennial Challenge, commemorating the centennial of the National Park Service.

THE YOSEMITE FUND\* Providing for Yosemite's Future