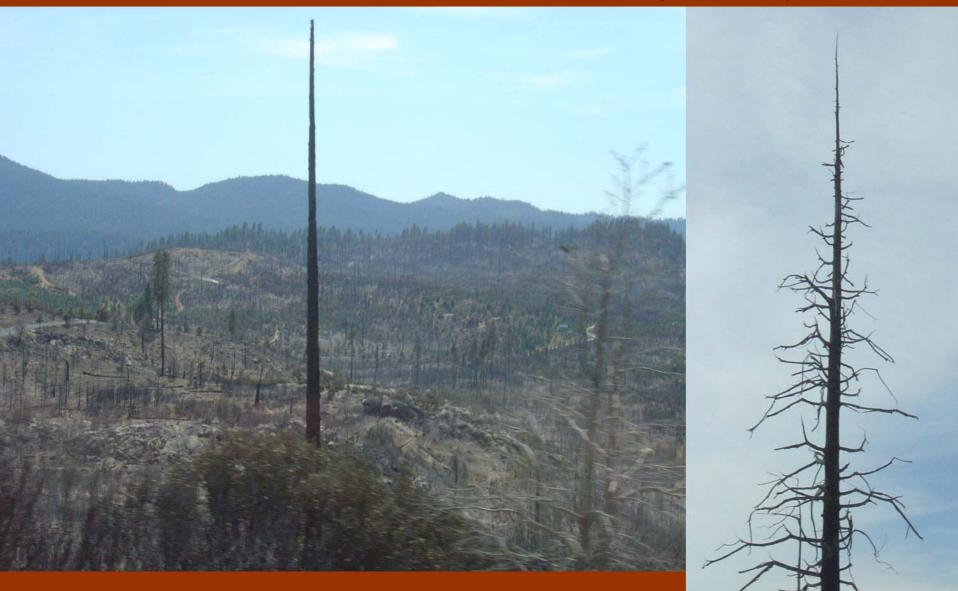

# Structural Health Monitoring Short Course

### San Francisco/Palo Alto, CA 9/2009

### **Stanford**



#### The Burghers of Calais

In 1884 the French city of Calais commissioned Auguste Rodin to create







## San Francisco









# TUNNEL VIEW

Rededicated October 24, 2008 through a landmark public-private partnership, the Centennial Challenge, commemorating the centennial of the National Park Service.





THE YOSEMITE FUND\* Providing for Yosemite's Future













### North Yosemite Forest Fire – Road just reopened



#### Still smokin'

### ENTERING TUOLUMNE GROVE OF GIANT SEQUOIAS







#### MUIR WOODS MUIR WOODS NATIONAL PARK SERVICE DEPARTMENT DE INTERIOR









## The Golden Gate Bridge







# The Bay Bridge