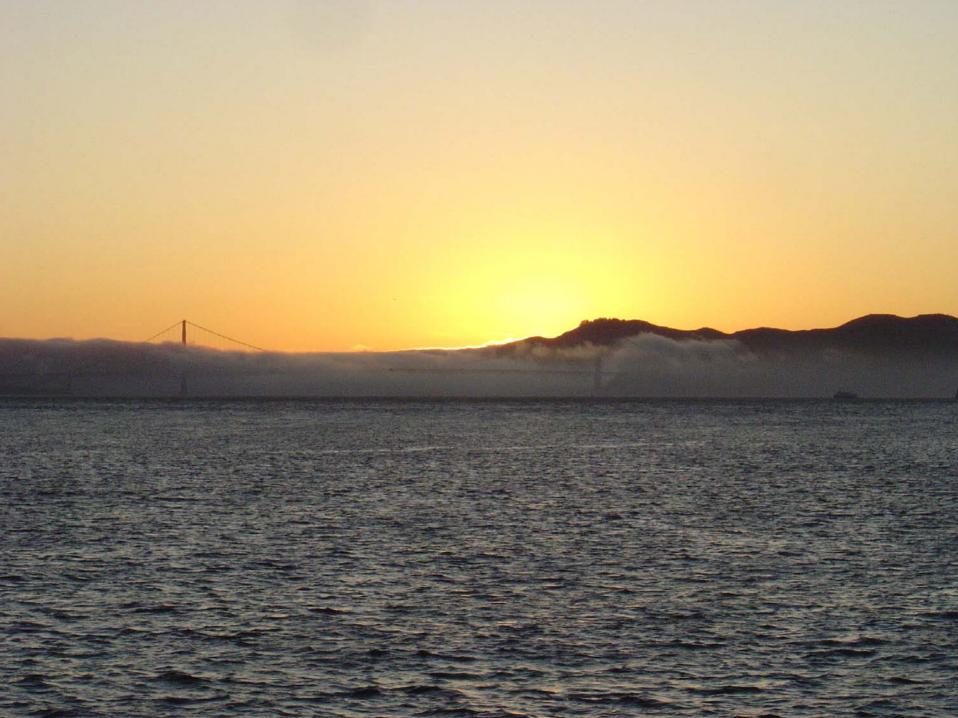

# Structural Health Monitoring Short Course

### San Francisco/Palo Alto, CA 9/2009

### **Stanford**



#### The Burghers of Calais

In 1884 the French city of Calais commissioned Auguste Rodin to create







## San Francisco









# TUNNEL VIEW

Rededicated October 24, 2008 through a landmark public-private partnership, the Centennial Challenge, commemorating the centennial of the National Park Service.





THE YOSEMITE FUND\* Providing for Yosemite's Future













### North Yosemite Forest Fire – Road just reopened



#### Still smokin'

### ENTERING TUOLUMNE GROVE OF GIANT SEQUOIAS







#### MUIR WOODS MUIR WOODS NATIONAL PARK SERVICE DEPARTMENT DE INTERIOR









## The Golden Gate Bridge







# The Bay Bridge