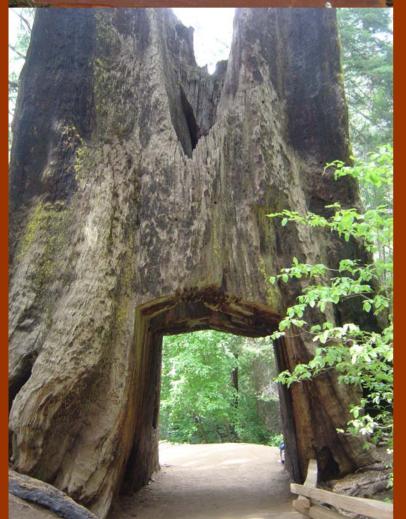

# Structural Health Monitoring Short Course

### San Francisco/Palo Alto, CA 9/2009

### **Stanford**



#### The Burghers of Calais

In 1884 the French city of Calais commissioned Auguste Rodin to create







## San Francisco









# TUNNEL VIEW

Rededicated October 24, 2008 through a landmark public-private partnership, the Centennial Challenge, commemorating the centennial of the National Park Service.





THE YOSEMITE FUND\* Providing for Yosemite's Future













### North Yosemite Forest Fire – Road just reopened



#### Still smokin'

### ENTERING TUOLUMNE GROVE OF GIANT SEQUOIAS







#### MUIR WOODS MUIR WOODS NATIONAL PARK SERVICE DEPARTMENT DE INTERIOR









## The Golden Gate Bridge







# The Bay Bridge