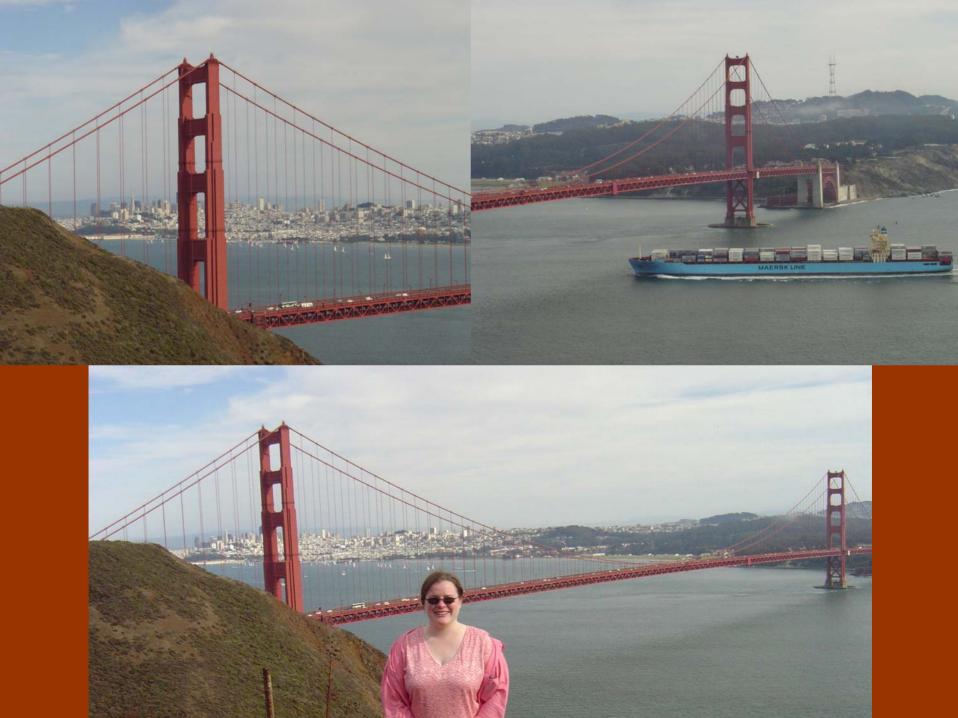

# Structural Health Monitoring Short Course

### San Francisco/Palo Alto, CA 9/2009

### **Stanford**



#### The Burghers of Calais

In 1884 the French city of Calais commissioned Auguste Rodin to create







## San Francisco









# TUNNEL VIEW

Rededicated October 24, 2008 through a landmark public-private partnership, the Centennial Challenge, commemorating the centennial of the National Park Service.





THE YOSEMITE FUND\* Providing for Yosemite's Future













### North Yosemite Forest Fire – Road just reopened



#### Still smokin'

### ENTERING TUOLUMNE GROVE OF GIANT SEQUOIAS







#### MUIR WOODS MUIR WOODS NATIONAL PARK SERVICE DEPARTMENT DE INTERIOR









## The Golden Gate Bridge







# The Bay Bridge