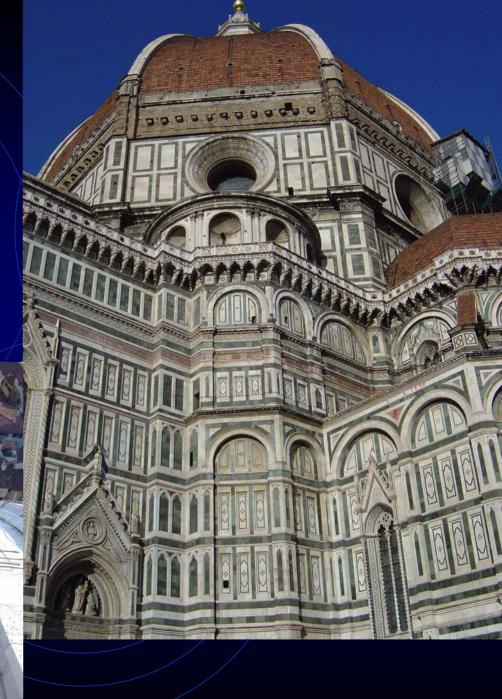

### Santa Maria del Fiore

- Foundation: 1296
- Dome design competition: 1418
- 1436 consecrated by Pope Eugenius

### Brunelleschi's Dome